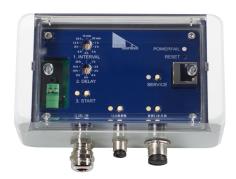

## TTrig

TTrig is a measurement interval switch for the TriOS G2 sensors OPUS and NICO. Due to its low standby power (<1 mW), it is ideally suited for operation with a battery as power supply. It is designed to minimize energy consumption between measurements.

The TTrig features an additional connection for commissioning and controlling a wiper (W55).

Remote or self-sufficient measuring stations can thus be operated maintenance-free for several months.

An RJ-45 Ethernet interface provides access to the sensor's G2 web interface for downloading the measurement data from the data logger with a notebook.

## **POWER SUPPLY**

| Voltage supply                      | 1224 VDC, max. 4A                            |
|-------------------------------------|----------------------------------------------|
| Power in standby                    | <1mW                                         |
| SENSOR INTERFACES                   |                                              |
| Connection                          | M12 for TriOS G2 sensors; 1x RJ-45           |
| Standard                            | RS-485                                       |
| Protocol                            | Modbus RTU                                   |
| Analog interfaces                   | No                                           |
| OTHER INTERFACES                    |                                              |
| Connection                          | 1x M8 connector for wiper W55 Trigger output |
| ENVIRONMENT                         |                                              |
| Operating temperature               | 0+40 °C                                      |
| Storage temperature                 | -10+70 °C                                    |
| Relative air humidity               | 095 % (non-condensing)                       |
| Protection type                     | IP64                                         |
| MECHANICAL SYSTEM                   |                                              |
| Dimensions (width x height x depth) | 140 x 80 x 60 mm                             |
| Weight                              | 0.5 kg                                       |